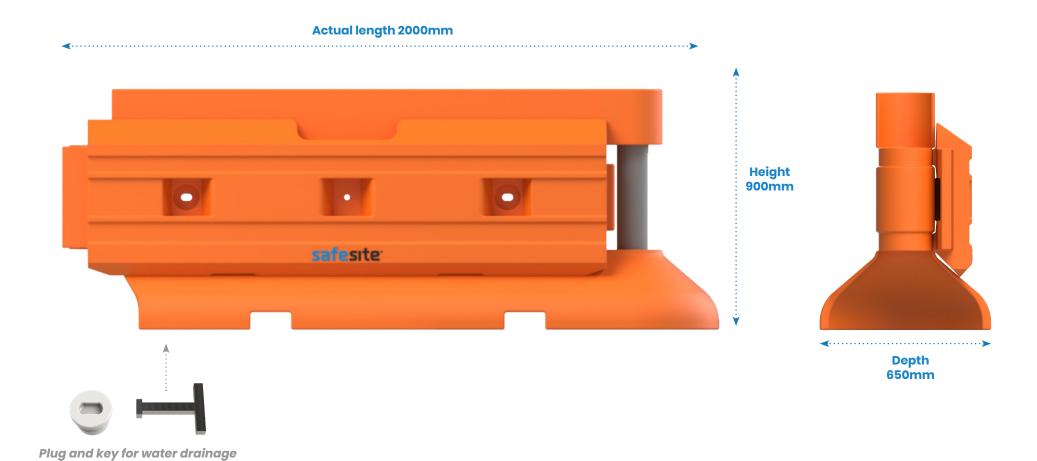

# Weight Full 530kg 900mm safesite: 2000mm 650mm

#### **RB22 Barrier Specification**

Measurements in mm

| Length* | Width | Height | Weight (kg) | Weight Full (kg) | Colour | Product ID |
|---------|-------|--------|-------------|------------------|--------|------------|
| 2000    | 650   | 900    | 170         | 530              | Orange | WFS151050  |
| 2000    | 650   | 900    | 170         | 530              | White  | WFS151060  |