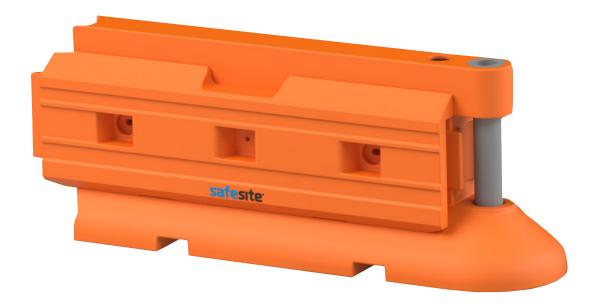

### **Rhino Restraint Barrier**

The restraint Rhino barrier is a robust water-filled barrier system made of rotationally moulded, heavy-duty polyethylene.

The product is approved by the Highways Agency and tested by MIRA to withstand speeds up to 50mph. The Rhino water-filled restraint barrier offers an excellent solution combining control, delineation, and protection without the need for ground drilling.

These free-standing water-filled barriers offer high visibility during the day and night. The main body of the barrier is creatively designed and protected by foam-filled strips which can be individually replaced if damaged upon impact. This therefore eliminates the need to replace the barrier in its entirety.